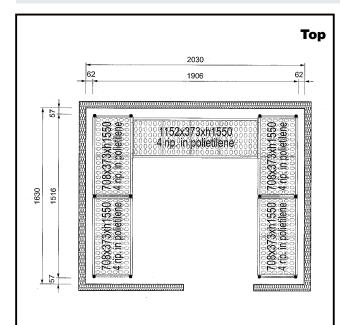

#### Item No.

4-level shelving set. Designed for corner installation along the sides of the cold room. Louvered sectional polyethylene shelves (depth=373mm). Aluminium (20 micron) side uprights (height=1550mm). Adjustable feet.

### **Key Information:**

External dimensions, Width:

137096 (CRS2016)708 mmExternal dimensions, Depth:373 mmExternal dimensions, Height:1550 mmMax loading weight:3000 kgNet weight:75 kgUprights2