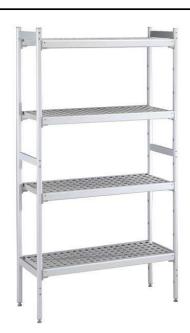

Shelving set, composed of aluminium uprights and 4 polyethylene louvered shelves, for 2030x1630 mm cold rooms

#### Item No.

4-level shelving set. Designed for corner installation along the sides of the cold room. Louvered sectional polyethylene shelves (depth=373mm). Aluminium (20 micron) side uprights (height=1550mm). Adjustable feet.

#### Construction

- Uprights and shelf frames constructed entirely in anodized aluminium (20 micron).
- 4 tiers
- Shelves made by section of polyethylene tablets.
- Sectional polyethylene shelves are dishwasher safe.